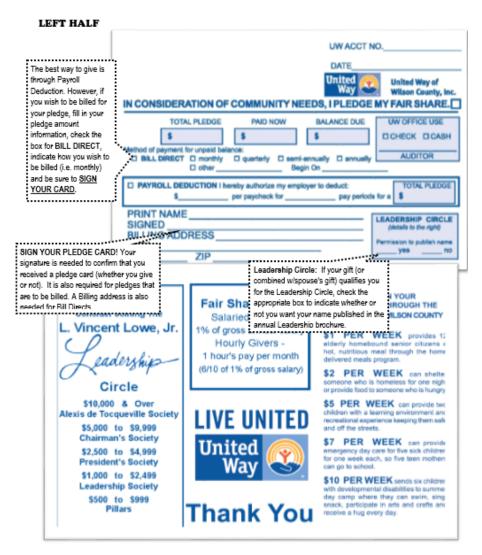

#### Front of Pledge Card



RIGHT HALF

### Back of pledge card

| Living United in Wilson Count